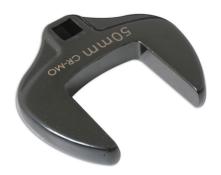

## Crows Foot Wrench Set 1/2" 14pc

A heavy duty fourteen piece set of 1/2"D open crows foot wrenches in a range of larger sizes from 27mm to 50mm, for use with extension bar and ratchet. The wrenches are manufactured from chrome molybdenum with a black finish for strength and durability and are presented in a blow mould carry case for safe storage. A quality set designed for professional automotive use.

## **Additional Information**

- Sizes: 27, 29, 30, 32, 33, 34, 35, 36, 38, 41, 43, 46, 48 and 50mm.
- Specifically designed for use with 1/2"D extension.
- · Professional quality set manufactured from chrome molybdenum with black finish.
- Supplied in a blow mould case, with carry handle for safe, portable storage.
- Smaller set also available. Please see Laser Part No. 4757 (3/8"D set).