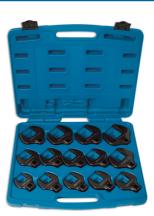

## Crows Foot Wrench Set 1/2" 14pc

A heavy duty fourteen piece set of 1/2"D open crows foot wrenches in a range of larger sizes from 27mm to 50mm, for use with extension bar and ratchet. The wrenches are manufactured from chrome molybdenum with a black finish for strength and durability and are presented in a blow mould carry case for safe storage. A quality set designed for professional automotive use.

## **Additional Information**

- Sizes: 27, 29, 30, 32, 33, 34, 35, 36, 38, 41, 43, 46, 48 and 50mm.
- Specifically designed for use with 1/2"D extension.
- · Professional quality set manufactured from chrome molybdenum with black finish.
- Supplied in a blow mould case, with carry handle for safe, portable storage.
- Smaller set also available. Please see Laser Part No. 4757 (3/8"D set).