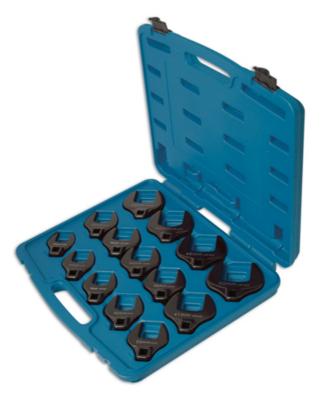

## Crows Foot Wrench Set 1/2" 14pc

A heavy duty fourteen piece set of 1/2"D open crows foot wrenches in a range of larger sizes from 27mm to 50mm, for use with extension bar and ratchet. The wrenches are manufactured from chrome molybdenum with a black finish for strength and durability and are presented in a blow mould carry case for safe storage. A quality set designed for professional automotive use.

## **Additional Information**

- Sizes: 27, 29, 30, 32, 33, 34, 35, 36, 38, 41, 43, 46, 48 and 50mm.
- Specifically designed for use with 1/2"D extension.
- · Professional quality set manufactured from chrome molybdenum with black finish.
- Supplied in a blow mould case, with carry handle for safe, portable storage.
- Smaller set also available. Please see Laser Part No. 4757 (3/8"D set).