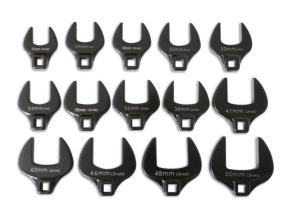

## Crows Foot Wrench Set 1/2" 14pc

A heavy duty fourteen piece set of 1/2"D open crows foot wrenches in a range of larger sizes from 27mm to 50mm, for use with extension bar and ratchet. The wrenches are manufactured from chrome molybdenum with a black finish for strength and durability and are presented in a blow mould carry case for safe storage. A quality set designed for professional automotive use.

## **Additional Information**

- Sizes: 27, 29, 30, 32, 33, 34, 35, 36, 38, 41, 43, 46, 48 and 50mm.
- Specifically designed for use with 1/2"D extension.
- · Professional quality set manufactured from chrome molybdenum with black finish.
- Supplied in a blow mould case, with carry handle for safe, portable storage.
- Smaller set also available. Please see Laser Part No. 4757 (3/8"D set).