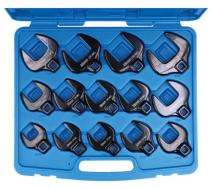

## Crows Foot Wrench Set 1/2" 14pc

A heavy duty fourteen piece set of 1/2"D open crows foot wrenches in a range of larger sizes from 27mm to 50mm, for use with extension bar and ratchet. The wrenches are manufactured from chrome molybdenum with a black finish for strength and durability and are presented in a blow mould carry case for safe storage. A quality set designed for professional automotive use.

## **Additional Information**

- Sizes: 27, 29, 30, 32, 33, 34, 35, 36, 38, 41, 43, 46, 48 and 50mm.
- Specifically designed for use with 1/2"D extension.
- · Professional quality set manufactured from chrome molybdenum with black finish.
- Supplied in a blow mould case, with carry handle for safe, portable storage.
- Smaller set also available. Please see Laser Part No. 4757 (3/8"D set).