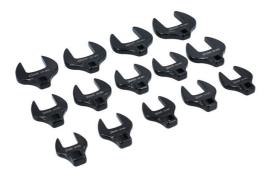

## Crows Foot Wrench Set 1/2" 14pc

A heavy duty fourteen piece set of 1/2"D open crows foot wrenches in a range of larger sizes from 27mm to 50mm, for use with extension bar and ratchet. The wrenches are manufactured from chrome molybdenum with a black finish for strength and durability and are presented in a blow mould carry case for safe storage. A quality set designed for professional automotive use.

## **Additional Information**

- Sizes: 27, 29, 30, 32, 33, 34, 35, 36, 38, 41, 43, 46, 48 and 50mm.
- Specifically designed for use with 1/2"D extension.
- · Professional quality set manufactured from chrome molybdenum with black finish.
- Supplied in a blow mould case, with carry handle for safe, portable storage.
- Smaller set also available. Please see Laser Part No. 4757 (3/8"D set).